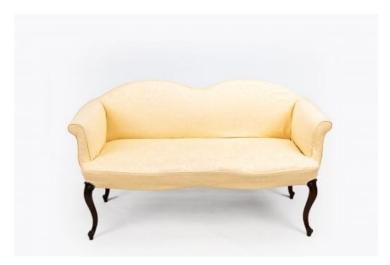

### Item Description

Early 19th Century Regency sofa in the manner of George Hepplewhite, the serpentine back raised over outscrolling arms above serpentine seat supported on cabriole leg terminating on whorl foot, circa 1815.

#### **Dimensions**

Height: 31 inchesWidth: 52.5 inchesDepth: 21 inches