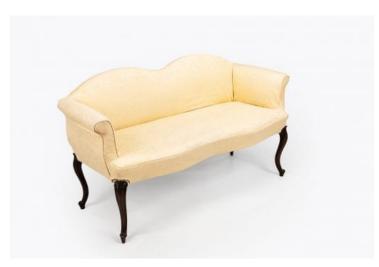

### Item Description

Early 19th Century Regency sofa in the manner of George Hepplewhite, the serpentine back raised over outscrolling arms above serpentine seat supported on cabriole leg terminating on whorl foot, circa 1815.

#### **Dimensions**

Height: 31 inchesWidth: 52.5 inchesDepth: 21 inches