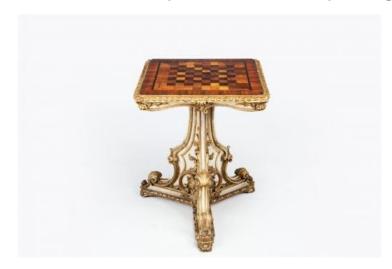

#### Item Description

Early 19th Century Regency games table, the moulded specimen top of square form with gadrooned rim crossbanded with rosewood and inlaid ebonized line inlay and squares of satinwood, rosewood, burr walnut, birds eye maple and zebrawood raised over painted and parcel gilt triform base with C scrolls, trailing foliate, stylised acanthus leaf and egg and dart motif terminating on scroll foot.

#### **Dimensions**

Height: 30 inchesWidth: 23.75 inchesDepth: 23.75 inches