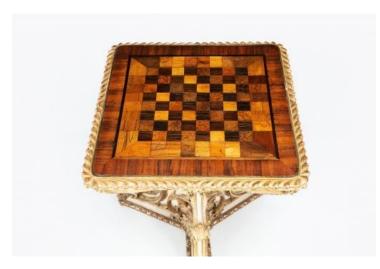

#### Item Description

Early 19th Century Regency games table, the moulded specimen top of square form with gadrooned rim crossbanded with rosewood and inlaid ebonized line inlay and squares of satinwood, rosewood, burr walnut, birds eye maple and zebrawood raised over painted and parcel gilt triform base with C scrolls, trailing foliate, stylised acanthus leaf and egg and dart motif terminating on scroll foot.