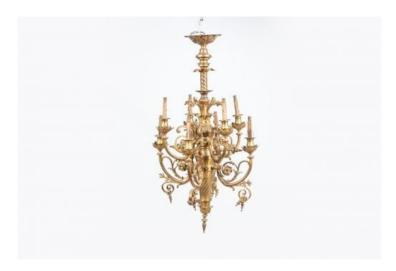

## 10534 - Early 19th Century Georgian gilded bronze six arm chandelie

Item Categories: Chandeliers and Lanterns, New In Dublin

Item Page: <a href="https://osullivanantiques.com/item/10534-early-19th-century-georgian-gilded-bronze-six-arm-chandelie/">https://osullivanantiques.com/item/10534-early-19th-century-georgian-gilded-bronze-six-arm-chandelie/</a>

## Item Description

Early 19th Century Georgian gilded bronze six arm chandelier, the scrolling arms with foliate and flower-head motif surmounted with out-scrolling foliate detail, chain and ceiling rose, electrified.