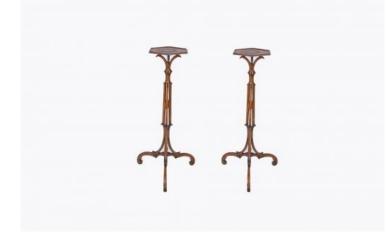

## Item Description

18th Century pair of mahogany torcheres in the manner of Thomas Chippendale Gothic style, the moulded dish top of hexagonal form raised over pierced support with carved C scroll motif raised on trefoil base supported on spider leg terminating on scroll foot.

## Dimensions

- Height: 40.5 inches
- Diameter: 19 inches