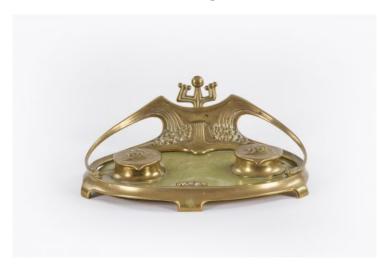

### Item Description

Art Nouveau brass and green marble desk set with two original moulded white porcelain inkwells, repair to one, in the manner of Herman Eichberg, circa 1900.

Price On Request

#### **Dimensions**

Height: 5 inchesWidth: 13.5 inchesDepth: 10 inches