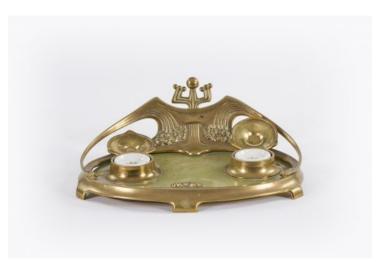

### Item Description

Art Nouveau brass and green marble desk set with two original moulded white porcelain inkwells, repair to one, in the manner of Herman Eichberg, circa 1900.

Price On Request

#### **Dimensions**

Height: 5 inchesWidth: 13.5 inchesDepth: 10 inches