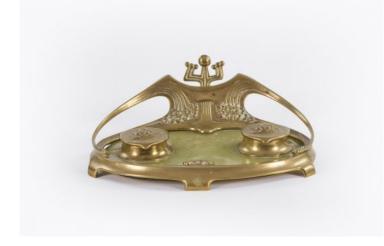

#### Item Description

Art Nouveau brass and green marble desk set with two original moulded white porcelain inkwells, repair to one, in the manner of Herman Eichberg, circa 1900. Price On Request

#### Dimensions

- Height: 5 inches
- Width: 13.5 inches
- Depth: 10 inches