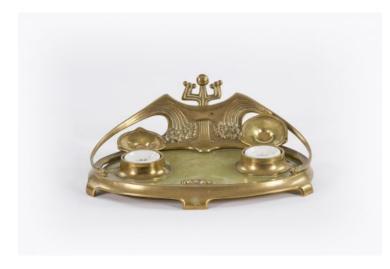

#### Item Description

Art Nouveau brass and green marble desk set with two original moulded white porcelain inkwells, repair to one, in the manner of Herman Eichberg, circa 1900. Price On Request

#### Dimensions

- Height: 5 inches
- Width: 13.5 inches
- Depth: 10 inches