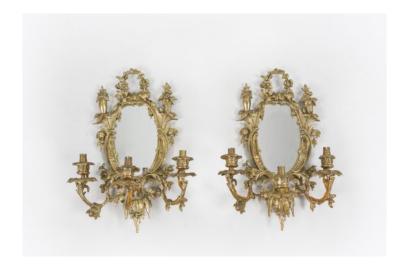

## Item Description

Early 19th Century William IV pair of gilt bronze and mirror three branch wall sconces, the period oval plate set within brass frame with scrolling stylized acanthus leaves and foliate motif surmounted with foliate wreath raised over three finely cast scroll arms with ornate trailing foliate, flower head and acanthus leaf motif surmounted with bobeche with foliate detail, electrified, circa 1830.

## **Dimensions**

Height: 17 inchesWidth: 13 inchesDepth: 7 inches