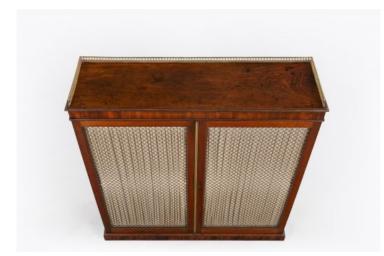

#### Item Description

19th Century mahogany cabinet, the moulded top with pierced brass gallery of rectangular form raised over two lined brass grill cupboard doors with reeded brass closing slip opening to reveal shelved interior supported on plinth base. Price On Request

#### Dimensions

- Height: 36.5 inches
- Width: 30.5 inches
- Depth: 10.75 inches