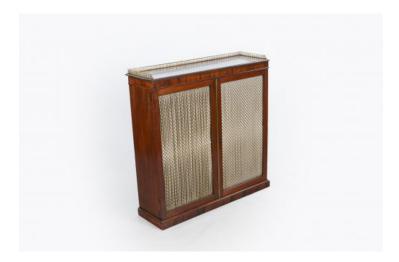

#### Item Description

19th Century mahogany cabinet, the moulded top with pierced brass gallery of rectangular form raised over two lined brass grill cupboard doors with reeded brass closing slip opening to reveal shelved interior supported on plinth base. Price On Request

#### Dimensions

- Height: 36.5 inches
- Width: 30.5 inches
- Depth: 10.75 inches