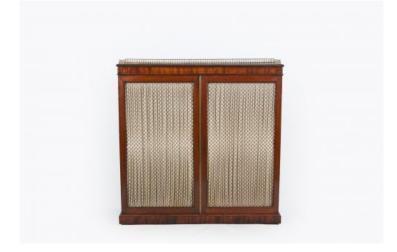

#### Item Description

19th Century mahogany cabinet, the moulded top with pierced brass gallery of rectangular form raised over two lined brass grill cupboard doors with reeded brass closing slip opening to reveal shelved interior supported on plinth base. Price On Request

#### Dimensions

- Height: 36.5 inches
- Width: 30.5 inches
- Depth: 10.75 inches