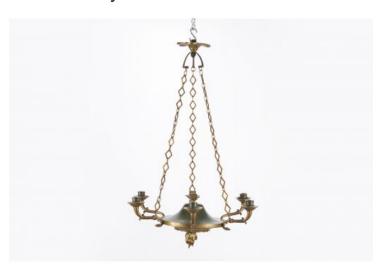

### Item Description

19th Century Empire six branch chandelier, the parcel gilt bronze and dark green tole body of circular form with ornate flame finial to the base and surmounted with foliate finial with six gilt bronze scrolling arms of foliate motif with foliate bobeche and tole socket supported with three brass chains surmounted with ceiling rose of flowerhead motif.

#### **Dimensions**

Height: 28 inchesDiameter: 20 inches