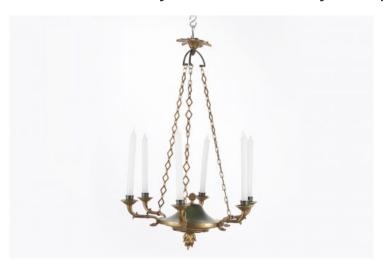

### Item Description

19th Century Empire six branch chandelier, the parcel gilt bronze and dark green tole body of circular form with ornate flame finial to the base and surmounted with foliate finial with six gilt bronze scrolling arms of foliate motif with foliate bobeche and tole socket supported with three brass chains surmounted with ceiling rose of flowerhead motif.

#### **Dimensions**

Height: 28 inchesDiameter: 20 inches