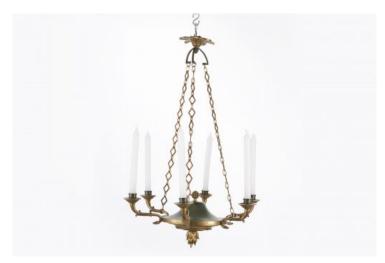

# 10478 - Early 19th Century Empire Six Branch Chandelier

Item Categories: <u>Chandeliers and Lanterns</u>, <u>New In Dublin</u> Item Page: <u>https://osullivanantiques.com/item/10478-early-19th-century-empire-six-branch-chandelier/</u>

#### Item Description

19th Century Empire six branch chandelier, the parcel gilt bronze and dark green tole body of circular form with ornate flame finial to the base and surmounted with foliate finial with six gilt bronze scrolling arms of foliate motif with foliate bobeche and tole socket supported with three brass chains surmounted with ceiling rose of flowerhead motif. Price On Request

#### Dimensions

- Height: 28 inches
- Diameter: 20 inches