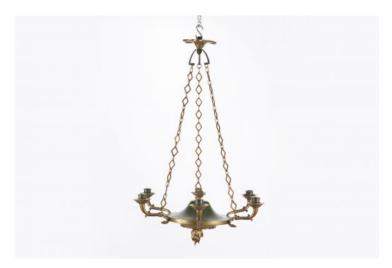

# 10478 - Early 19th Century Empire Six Branch Chandelier

Item Categories: <u>Chandeliers and Lanterns</u>, <u>New In Dublin</u> Item Page: <u>https://osullivanantiques.com/item/10478-early-19th-century-empire-six-branch-chandelier/</u>

#### Item Description

19th Century Empire six branch chandelier, the parcel gilt bronze and dark green tole body of circular form with ornate flame finial to the base and surmounted with foliate finial with six gilt bronze scrolling arms of foliate motif with foliate bobeche and tole socket supported with three brass chains surmounted with ceiling rose of flowerhead motif. Price On Request

#### Dimensions

- Height: 28 inches
- Diameter: 20 inches