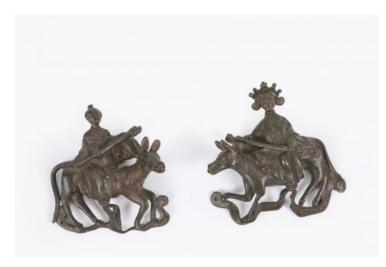

## Item Description

18th Century Chinese pair of bronze wall appliques depicting Chinese equestrian warriors mounted on stylised mongolian military horses.

Price On Request