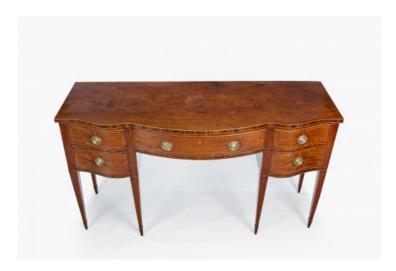

# 10459 - 18th Century George III Serpentine Fronted Sideboard

Item Categories: New In Dublin, Sideboards

Item Page: https://osullivanantiques.com/item/10459-18th-century-george-iii-serpentine-fronted-sideboard/

### Item Description

18th Century George III mahogany serpentine fronted sideboard, the moulded top with satinwood line inlay raised over central bow shaped cockbeaded drawer frieze flanked with pair of cellarete configured cockbeaded drawers, all with decorative brass ring pulls, escutcheons and line inlaid with satinwood supported on square section inlaid tapering leg terminating on spade foot.

#### **Dimensions**

Height: 39.75 inchesWidth: 72 inchesDepth: 27.5 inches