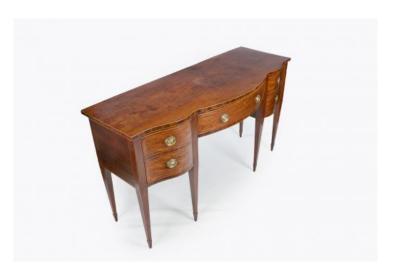

# 10459 - 18th Century George III Serpentine Fronted Sideboard

Item Categories: New In Dublin, Sideboards

Item Page: https://osullivanantiques.com/item/10459-18th-century-george-iii-serpentine-fronted-sideboard/

### Item Description

18th Century George III mahogany serpentine fronted sideboard, the moulded top with satinwood line inlay raised over central bow shaped cockbeaded drawer frieze flanked with pair of cellarete configured cockbeaded drawers, all with decorative brass ring pulls, escutcheons and line inlaid with satinwood supported on square section inlaid tapering leg terminating on spade foot.

#### **Dimensions**

Height: 39.75 inchesWidth: 72 inchesDepth: 27.5 inches