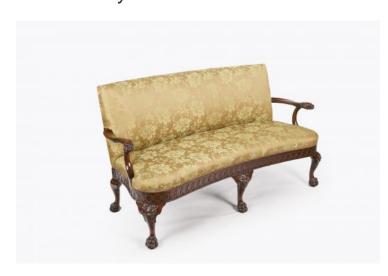

### Item Description

Early 19th Century George III mahogany sofa, the square padded back with concave top rail raised over shaped arms with ornate lion head terminals carved in high relief raised over apron with guilloche moulding in low relief supported over cabriole leg with intricately carved lion head and acanthus leaf motif on knee terminating on hairy paw foot. Price On Request

#### **Dimensions**

Height: 35 inchesWidth: 62.5 inchesDepth: 26.5 inches