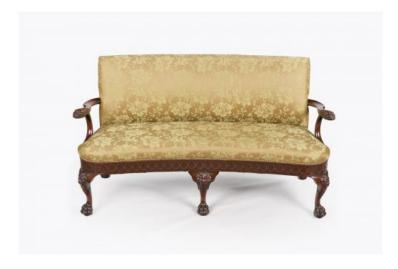

### Item Description

Early 19th Century George III mahogany sofa, the square padded back with concave top rail raised over shaped arms with ornate lion head terminals carved in high relief raised over apron with guilloche moulding in low relief supported over cabriole leg with intricately carved lion head and acanthus leaf motif on knee terminating on hairy paw foot. Price On Request

#### **Dimensions**

Height: 35 inchesWidth: 62.5 inchesDepth: 26.5 inches