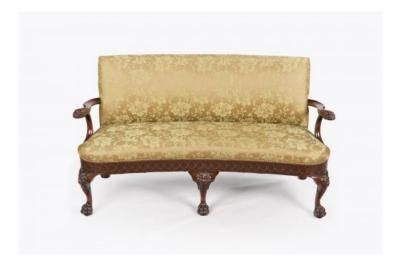

### Item Description

Early 19th Century George III mahogany sofa, the square padded back with concave top rail raised over shaped arms with ornate lion head terminals carved in high relief raised over apron with guilloche moulding in low relief supported over cabriole leg with intricately carved lion head and acanthus leaf motif on knee terminating on hairy paw foot. Price On Request

#### **Dimensions**

Height: 35 inchesWidth: 62.5 inchesDepth: 26.5 inches