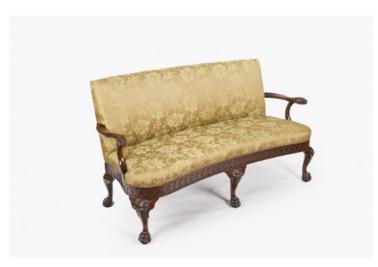

### Item Description

Early 19th Century George III mahogany sofa, the square padded back with concave top rail raised over shaped arms with ornate lion head terminals carved in high relief raised over apron with guilloche moulding in low relief supported over cabriole leg with intricately carved lion head and acanthus leaf motif on knee terminating on hairy paw foot. Price On Request

#### **Dimensions**

Height: 35 inchesWidth: 62.5 inchesDepth: 26.5 inches