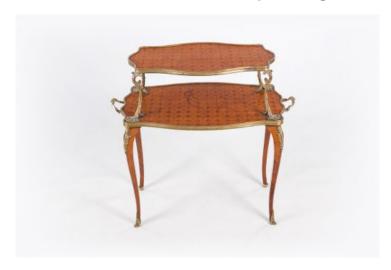

# 10444 - 19th Century Kingwood Etagere

Item Categories: Miscellaneous, New In Dublin, Other Furniture and Objects
Item Page: https://osullivanantiques.com/item/10444-19th-century-kingwood-etagere/

### Item Description

19th Century kingwood two tier free-standing etagere of serpentine form, the upper tier with with gilt bronze moulded gallery framing central reserve of kingwood parquetry raised over four curvate gilt bronze scrolling foliate with scallop shell supports leading to similarly modeled lower tier with kingwood parquetry and gilding flanked with gilded ormolu handles with scrolling flowerhead motif supported on cabriole leg with gilded acanthus mounts to the knee terminating on gilded sabots to the foot.

#### **Dimensions**

Height: 33 inchesWidth: 34.75 inchesDepth: 19.75 inches