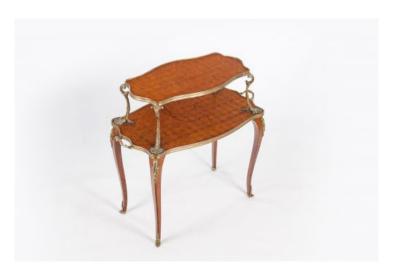

# 10444 - 19th Century Kingwood Etagere

Item Categories: Miscellaneous, New In Dublin, Other Furniture and Objects
Item Page: https://osullivanantiques.com/item/10444-19th-century-kingwood-etagere/

### Item Description

19th Century kingwood two tier free-standing etagere of serpentine form, the upper tier with with gilt bronze moulded gallery framing central reserve of kingwood parquetry raised over four curvate gilt bronze scrolling foliate with scallop shell supports leading to similarly modeled lower tier with kingwood parquetry and gilding flanked with gilded ormolu handles with scrolling flowerhead motif supported on cabriole leg with gilded acanthus mounts to the knee terminating on gilded sabots to the foot.

#### **Dimensions**

Height: 33 inchesWidth: 34.75 inchesDepth: 19.75 inches