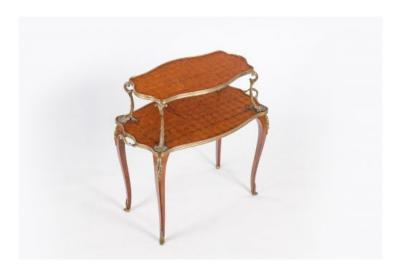

### Item Description

19th Century kingwood two tier free-standing etagere of serpentine form, the upper tier with with gilt bronze moulded gallery framing central reserve of kingwood parquetry raised over four curvate gilt bronze scrolling foliate with scallop shell supports leading to similarly modeled lower tier with kingwood parquetry and gilding flanked with gilded ormolu handles with scrolling flowerhead motif supported on cabriole leg with gilded acanthus mounts to the knee terminating on gilded sabots to the foot.

#### Dimensions

- Height: 33 inches
- Width: 34.75 inches
- Depth: 19.75 inches