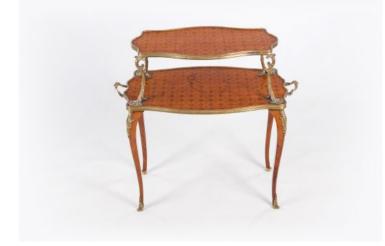

### Item Description

19th Century kingwood two tier free-standing etagere of serpentine form, the upper tier with with gilt bronze moulded gallery framing central reserve of kingwood parquetry raised over four curvate gilt bronze scrolling foliate with scallop shell supports leading to similarly modeled lower tier with kingwood parquetry and gilding flanked with gilded ormolu handles with scrolling flowerhead motif supported on cabriole leg with gilded acanthus mounts to the knee terminating on gilded sabots to the foot.

#### Dimensions

- Height: 33 inches
- Width: 34.75 inches
- Depth: 19.75 inches