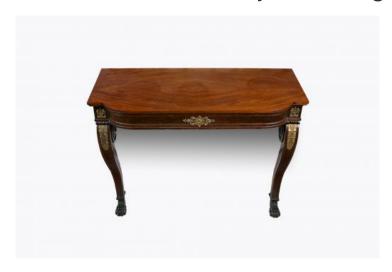

### Item Description

19th Century late Regency brass mounted mahogany console table, the moulded bow front top raised over moulded freize with applied decorative brass decoration flanked with brass anthemion supported on scrolling cabriole leg with brass scrolling acanthus leaf on knee terminating on ebonised paw foot.

#### **Dimensions**

Height: 36 inchesWidth: 46.5 inchesDepth: 19.25 inches