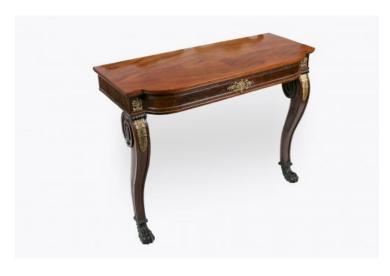

### Item Description

19th Century late Regency brass mounted mahogany console table, the moulded bow front top raised over moulded freize with applied decorative brass decoration flanked with brass anthemion supported on scrolling cabriole leg with brass scrolling acanthus leaf on knee terminating on ebonised paw foot.

#### **Dimensions**

Height: 36 inchesWidth: 46.5 inchesDepth: 19.25 inches