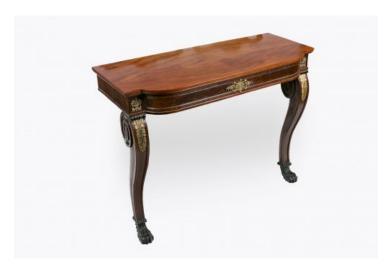

### Item Description

19th Century late Regency brass mounted mahogany console table, the moulded bow front top raised over moulded freize with applied decorative brass decoration flanked with brass anthemion supported on scrolling cabriole leg with brass scrolling acanthus leaf on knee terminating on ebonised paw foot.

#### **Dimensions**

Height: 36 inchesWidth: 46.5 inchesDepth: 19.25 inches