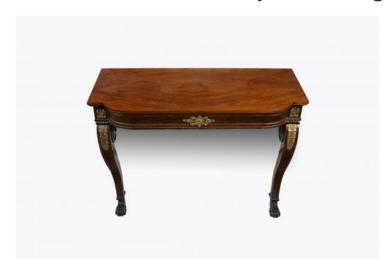

### Item Description

19th Century late Regency brass mounted mahogany console table, the moulded bow front top raised over moulded freize with applied decorative brass decoration flanked with brass anthemion supported on scrolling cabriole leg with brass scrolling acanthus leaf on knee terminating on ebonised paw foot.

#### **Dimensions**

Height: 36 inchesWidth: 46.5 inchesDepth: 19.25 inches