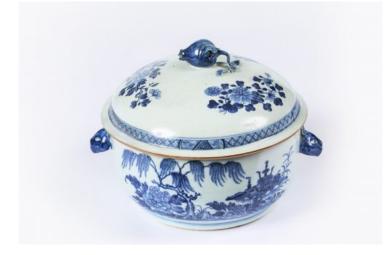

## 10360 - 19th Century Chinese Export Nanking Porcelain Tureen

Item Categories: <u>Porcelain, Glassware and Silver</u> Item Page: <u>https://osullivanantiques.com/item/10360-19th-century-chinese-export-nanking-porcelain-tureen/</u>

## Item Description

19th Century Chinese Export Nanking porcelain blue and white lidded tureen of oval form, the lid with foliate motif set within decorative blue rim border surmounted with blossom motif handle raised over body depicting rural scenes flanked with boar motif handles.