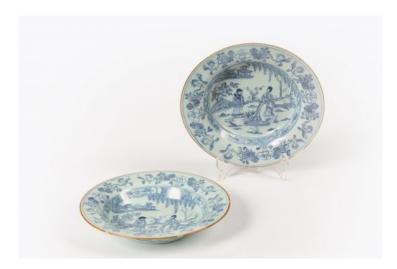

## Item Description

18th Century Bristol Delftware pair of blue and white tin glazed plates, the centre depicting stylized Oriental figures before a Sharadwadgi landscape with foliate, dwellings and mountains within a double line roundrel with geometric and foliate detail, the border with four radiating plants within a blue line rim.