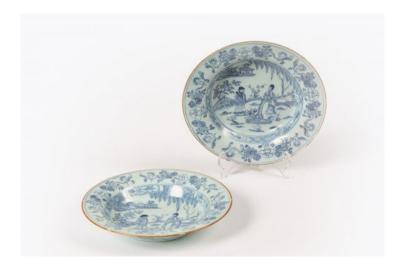

## 10347 - 18th Century Bristol Delftware Pair of Blue and White Tin Glazed Plates

Item Categories: Porcelain, Glassware and Silver

Item Page:

https://osullivanantiques.com/item/10347-18th-century-bristol-delftware-pair-of-blue-and-white-tin-glazed-plates/

## Item Description

18th Century Bristol Delftware pair of blue and white tin glazed plates, the centre depicting stylized Oriental figures before a Sharadwadgi landscape with foliate, dwellings and mountains within a double line roundrel with geometric and foliate detail, the border with four radiating plants within a blue line rim.