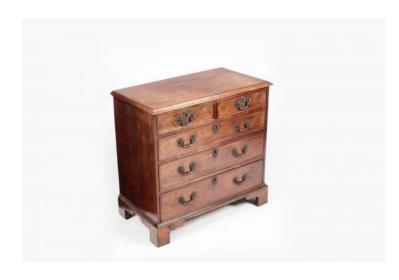

#### Item Description

Early 19th Century George III bachelor chest, the moulded top raised above two short and three long cockbeaded drawers with brass pulls and escutcheons terminating on ogee bracket feet. Price On Request

#### Dimensions

- Height: 30.25 inches
- Width: 31.5 inches
- Depth: 17 inches