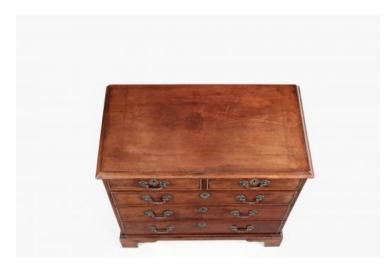

#### Item Description

Early 19th Century George III bachelor chest, the moulded top raised above two short and three long cockbeaded drawers with brass pulls and escutcheons terminating on ogee bracket feet. Price On Request

#### Dimensions

- Height: 30.25 inches
- Width: 31.5 inches
- Depth: 17 inches