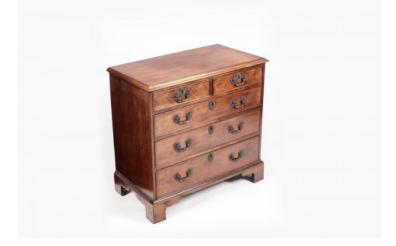

#### Item Description

Early 19th Century George III bachelor chest, the moulded top raised above two short and three long cockbeaded drawers with brass pulls and escutcheons terminating on ogee bracket feet. Price On Request

#### Dimensions

- Height: 30.25 inches
- Width: 31.5 inches
- Depth: 17 inches