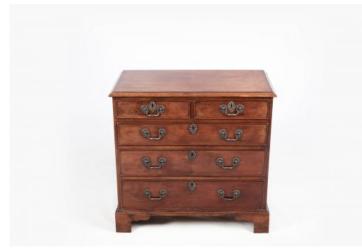

#### Item Description

Early 19th Century George III bachelor chest, the moulded top raised above two short and three long cockbeaded drawers with brass pulls and escutcheons terminating on ogee bracket feet. Price On Request

#### Dimensions

- Height: 30.25 inches
- Width: 31.5 inches
- Depth: 17 inches