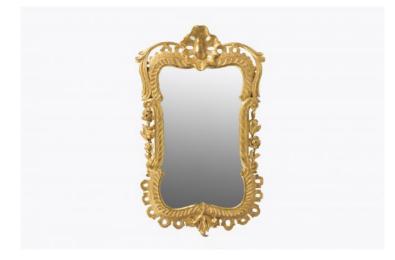

## Item Description

18th Century George II water gilded mirror, the period bevelled plate within a carved giltwood frame with ruffle detail, the crest surmounted with plumed cresting flanked with pierced giltwood detail, the sides with trailing foliate detail raised over pierced apron flanked with scrolling foliate motif. Price On Request