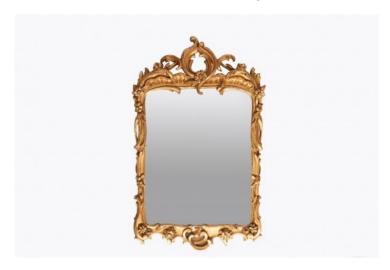

## 10316 - 18th Century Giltwood Mirror

Item Categories: Mirrors

Item Page: https://osullivanantiques.com/item/10316-18th-century-giltwood-mirror/

## Item Description

18th Century giltwood mirror of rectangular form, the period plate glass within carved and shaped giltwood frame, the carved and pierced crest surmounted with scrolling foliate, trailing acanthus and flower head terminal motifs, the shaped sides with trailing foliate and flower head terminals raised over pierced apron with centred C-scrolls flanked with flower head terminal detail, circa 1750.

## **Dimensions**

Height: 33 inchesWidth: 21 inches