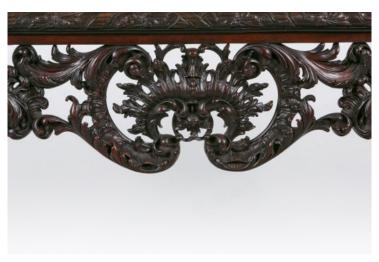

### Item Description

18th Century Irish Chippendale mahogany side table of rectangular form, the moulded top with carved banding of flowerhead and ribbon motif raised over pierced apron with central stylised acanthus fan flanked with scrolling acanthus and scroll motif ornately carved in high relief supported on open fretwork moulded square leg to the fore with flowerhead motif and moulded square leg to the rear terminating on block foot.