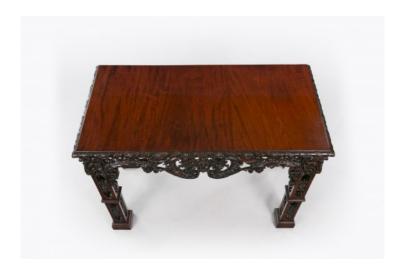

### Item Description

18th Century Irish Chippendale mahogany side table of rectangular form, the moulded top with carved banding of flowerhead and ribbon motif raised over pierced apron with central stylised acanthus fan flanked with scrolling acanthus and scroll motif ornately carved in high relief supported on open fretwork moulded square leg to the fore with flowerhead motif and moulded square leg to the rear terminating on block foot.

#### **Dimensions**

Height: 30 inchesWidth: 41.5 inchesDepth: 21 inches