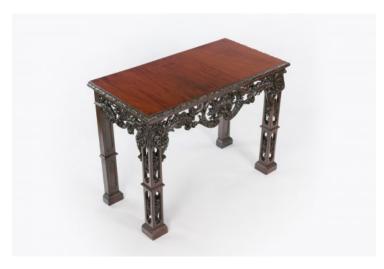

### Item Description

18th Century Irish Chippendale mahogany side table of rectangular form, the moulded top with carved banding of flowerhead and ribbon motif raised over pierced apron with central stylised acanthus fan flanked with scrolling acanthus and scroll motif ornately carved in high relief supported on open fretwork moulded square leg to the fore with flowerhead motif and moulded square leg to the rear terminating on block foot.

#### **Dimensions**

Height: 30 inchesWidth: 41.5 inchesDepth: 21 inches