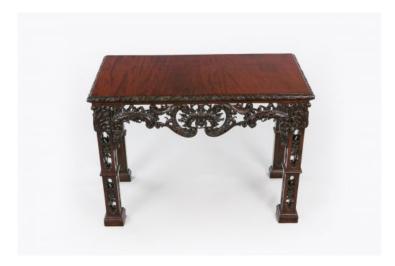

### Item Description

18th Century Irish Chippendale mahogany side table of rectangular form, the moulded top with carved banding of flowerhead and ribbon motif raised over pierced apron with central stylised acanthus fan flanked with scrolling acanthus and scroll motif ornately carved in high relief supported on open fretwork moulded square leg to the fore with flowerhead motif and moulded square leg to the rear terminating on block foot.

#### **Dimensions**

Height: 30 inchesWidth: 41.5 inchesDepth: 21 inches