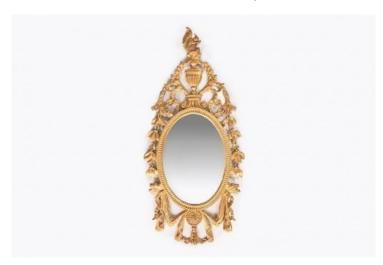

## Item Description

19th Century Irish giltwood oval mirror, the glass plate surrounded with pierced giltwood border with trailing foliate and berry motif supporting crest with carved urn flanked with foliate wreath surmounted with squirrel and acorns, the apron with centralised flower head flanked with linen swags.

## **Dimensions**

Height: 45 inchesWidth: 21 inches