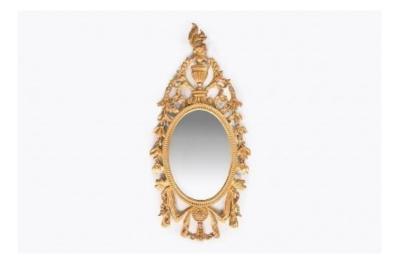

## Item Description

19th Century Irish giltwood oval mirror, the glass plate surrounded with pierced giltwood border with trailing foliate and berry motif supporting crest with carved urn flanked with foliate wreath surmounted with squirrel and acorns, the apron with centralised flower head flanked with linen swags.

## Dimensions

- Height: 45 inches
- Width: 21 inches