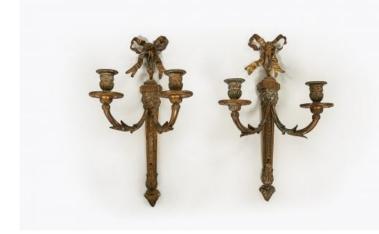

## Item Description

18th Century Georgian pair of brass twin branch wall sconces, the decorative tapering shaft with lion head and acanthus leaf motif surmounted with brass ribbon detail, the outward branches with acanthus leaf detail supporting brass nozzles. Price On Request