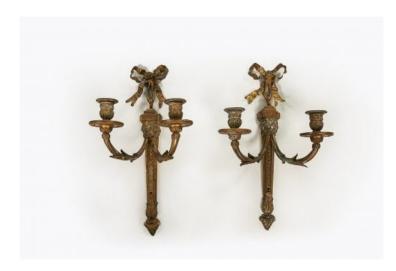

## Item Description

18th Century Georgian pair of brass twin branch wall sconces, the decorative tapering shaft with lion head and acanthus leaf motif surmounted with brass ribbon detail, the outward branches with acanthus leaf detail supporting brass nozzles. Price On Request

## **Dimensions**

Height: 16.5 inchesWidth: 9.25 inchesDepth: 6.25 inches