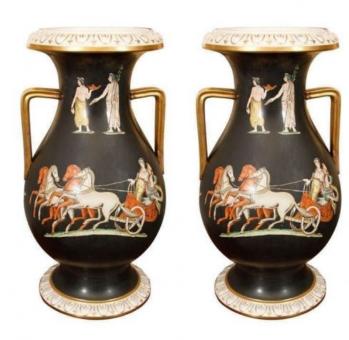

## Item Description

19th Century pair of porcelain amphora urns after the Greek red figure vases of the fifth century B.C. This particular interpretation incorporates a black glazed body approximating the black glazed Campanian ware produced during the Classical and Hellenistic periods of Ancient Greece. The lip with applied gilt egg and arrow relief against white ground supported by black glazed body depicting colourful figural scenes from Greek mythology flanked with gilt handles terminating on white ground foot with applied gilt egg and arrow relief, circa 1850. Price On Request

## **Dimensions**

Height: 23.75 inchesDiameter: 13 inches