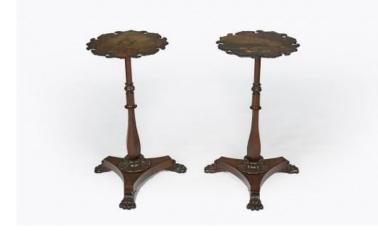

### Item Description

19th Century rosewood pair of end tables, the shaped hand painted circular top depicting urn, peacocks and foliate motif raised over ring turned pod supported on trefoil platform base terminating on hairy paw foot. Price On Request

### Dimensions

- Height: 28 inches
- Diameter: 14.5 inches