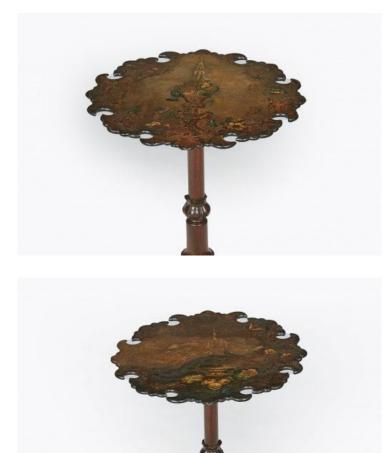

### Item Description

19th Century rosewood pair of end tables, the shaped hand painted circular top depicting urn, peacocks and foliate motif raised over ring turned pod supported on trefoil platform base terminating on hairy paw foot. Price On Request