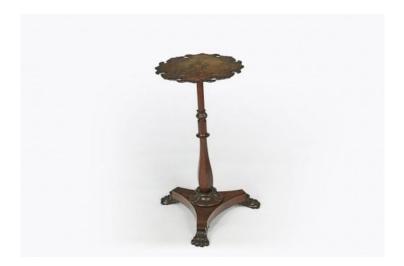

### Item Description

19th Century rosewood pair of end tables, the shaped hand painted circular top depicting urn, peacocks and foliate motif raised over ring turned pod supported on trefoil platform base terminating on hairy paw foot. Price On Request

### Dimensions

- Height: 28 inches
- Diameter: 14.5 inches