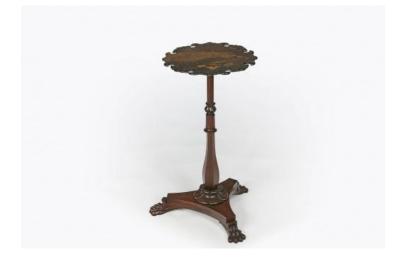

### Item Description

19th Century rosewood pair of end tables, the shaped hand painted circular top depicting urn, peacocks and foliate motif raised over ring turned pod supported on trefoil platform base terminating on hairy paw foot. Price On Request

### Dimensions

- Height: 28 inches
- Diameter: 14.5 inches