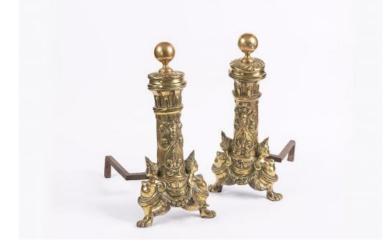

## Item Description

Early 19th Century William IV pair of ornate brass fire dogs, the stem with female mask, C and S scrolls and floral swag motif flanked with two female figures surmounted with brass sphere terminating on hairy paw foot. Price On Request