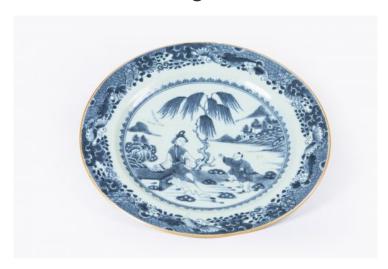

## 10221 - Late 17th Century Kangxi, Qing Dynasty Nanjing Porcelain Charger

Item Categories: Porcelain, Glassware and Silver

Item Page: https://osullivanantiques.com/item/10221-late-17th-century-kangxi-qing-dynasty-nanjing-porcelain-charger/

## Item Description

Late 17th Century Kangxi, Qing dynasty blue and white Nanjing porcelain charger of circular form with a central stylised landscape scene depicting Chinese figures, dwellings, foliate and mountain detail enclosed by a border of foliate sprays and willow pattern motif.