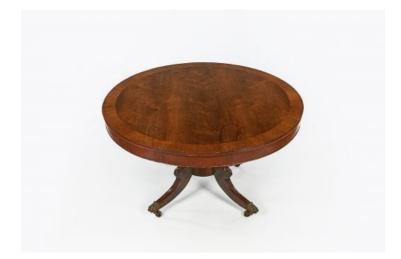

### Item Description

19th Century rosewood tilt top table, the circular cross banded top with plain frieze raised on single turned and carved pod supported by four monopodium legs with acanthus carving terminating on hairy paw brass toe caps and casters. Price On Request

#### Dimensions

- Height: 28 inches
- Diameter: 48 inches