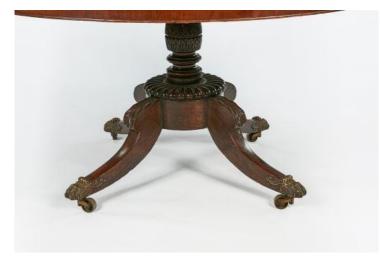

### Item Description

19th Century rosewood tilt top table, the circular cross banded top with plain frieze raised on single turned and carved pod supported by four monopodium legs with acanthus carving terminating on hairy paw brass toe caps and casters. Price On Request