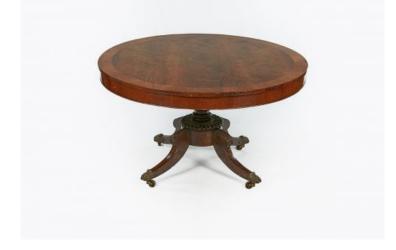

### Item Description

19th Century rosewood tilt top table, the circular cross banded top with plain frieze raised on single turned and carved pod supported by four monopodium legs with acanthus carving terminating on hairy paw brass toe caps and casters. Price On Request

#### Dimensions

- Height: 28 inches
- Diameter: 48 inches