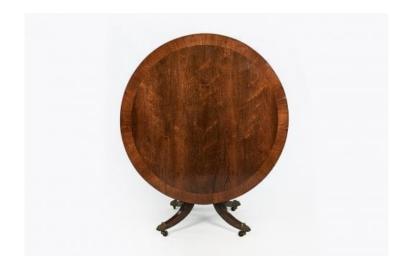

### Item Description

19th Century rosewood tilt top table, the circular cross banded top with plain frieze raised on single turned and carved pod supported by four monopodium legs with acanthus carving terminating on hairy paw brass toe caps and casters. Price On Request

#### Dimensions

- Height: 28 inches
- Diameter: 48 inches