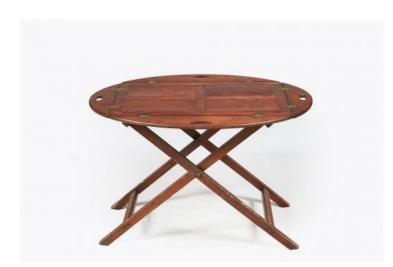

#### Item Description

19th Century Georgian butlers tray on stand, the rectangular paneled tray with four folding sides with inset brass hinges, each side with fret cut carrying handles, extending to oval form supported on double x-frame folding stand. Price On Request

#### Dimensions

- Height: 31.5 inches
- Width: 29.5 inches
- Depth: 20.5 inches