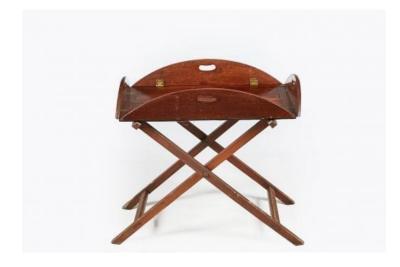

#### Item Description

19th Century Georgian butlers tray on stand, the rectangular paneled tray with four folding sides with inset brass hinges, each side with fret cut carrying handles, extending to oval form supported on double x-frame folding stand. Price On Request

#### Dimensions

- Height: 31.5 inches
- Width: 29.5 inches
- Depth: 20.5 inches