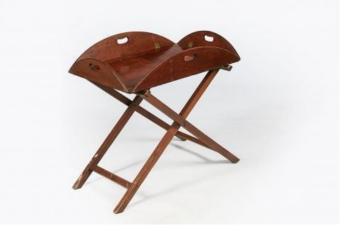

#### Item Description

19th Century Georgian butlers tray on stand, the rectangular paneled tray with four folding sides with inset brass hinges, each side with fret cut carrying handles, extending to oval form supported on double x-frame folding stand. Price On Request

#### Dimensions

- Height: 31.5 inches
- Width: 29.5 inches
- Depth: 20.5 inches