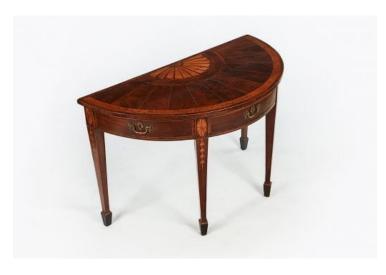

#### Item Description

18th Century demilune table in the style of William Moore, the fan inlaid top above banded frieze with three cross beaded drawers with brass pulls and escutcheons raised over tapering square legs with floral inlay terminating on spade foot.

#### **Dimensions**

Height: 32 inchesWidth: 49.5 inchesDepth: 24.5 inches