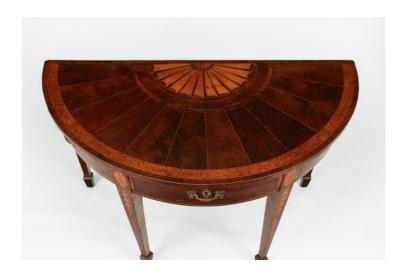

#### Item Description

18th Century demilune table in the style of William Moore, the fan inlaid top above banded frieze with three cross beaded drawers with brass pulls and escutcheons raised over tapering square legs with floral inlay terminating on spade foot.

#### **Dimensions**

Height: 32 inchesWidth: 49.5 inchesDepth: 24.5 inches