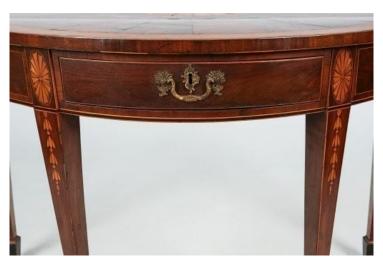

#### Item Description

18th Century demilune table in the style of William Moore, the fan inlaid top above banded frieze with three cross beaded drawers with brass pulls and escutcheons raised over tapering square legs with floral inlay terminating on spade foot.

#### **Dimensions**

Height: 32 inchesWidth: 49.5 inchesDepth: 24.5 inches