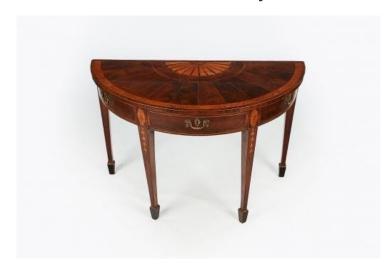

#### Item Description

18th Century demilune table in the style of William Moore, the fan inlaid top above banded frieze with three cross beaded drawers with brass pulls and escutcheons raised over tapering square legs with floral inlay terminating on spade foot.

#### **Dimensions**

Height: 32 inchesWidth: 49.5 inchesDepth: 24.5 inches