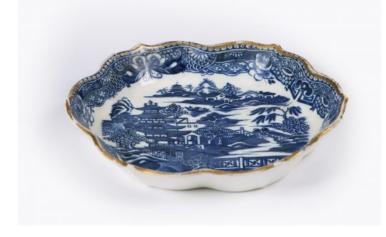

## 10173 - Late 17th Century Kangxi Qing dynasty Nanjing Porcelain Teapot Stand

Item Categories: <u>Porcelain, Glassware and Silver</u> Item Page: https://osullivanantiques.com/item/10173-late-17th-century-kangxi-ging-dynasty-nanjing-porcelain-teapot-stand/

## Item Description

Late 17th Century Kangxi Qing Dynasty blue and white willow pattern Nanjing porcelain teapot stand of circular form with naturalistic shaped rim depicting geometric pattern motif, the central reserve depicting sharawadji landscape scene with dwellings, lake, boat, foliate and mountain detail. Price On Request