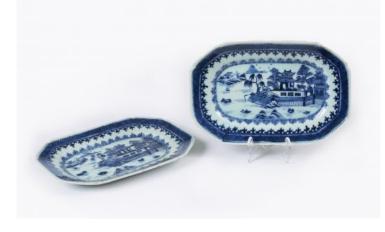

## Item Description

Mid 18th Century Qianlong, Qing dynasty. Pair of blue and white willow pattern Nanjing porcelain platters depicting sharawadji landscape scene with figure fishing, dwellings, foliate and mountain detail, circa 1740. Price On Request