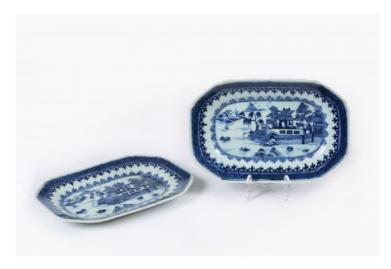

## Item Description

Mid 18th Century Qianlong, Qing dynasty. Pair of blue and white willow pattern Nanjing porcelain platters depicting sharawadji landscape scene with figure fishing, dwellings, foliate and mountain detail, circa 1740. Price On Request