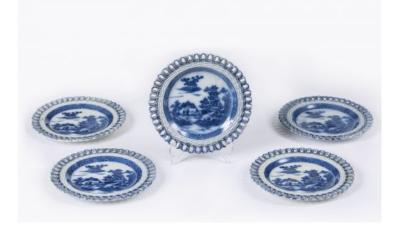

## 10164 - Late 18th Century English Set of Five Blue and White Porcelain Plates

Item Categories: <u>Porcelain, Glassware and Silver</u> Item Page: <u>https://osullivanantiques.com/item/10164-late-18th-century-english-set-of-five-blue-and-white-porcelain-plates/</u>

## Item Description

Late 18th Century English set of five blue and white porcelain willow pattern circular shaped ribbon plates, the blue pierced moulded outer rim encircling moulded basket weave motif, the centre depicting sharawadji landscape scene with figures, ox, houses, foliage and mountain detail. Price On Request