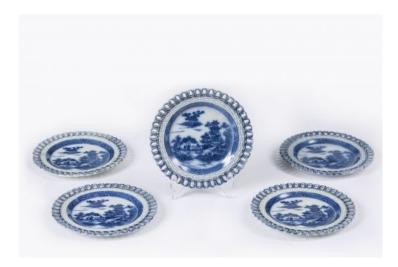

## Item Description

Late 18th Century English set of five blue and white porcelain willow pattern circular shaped ribbon plates, the blue pierced moulded outer rim encircling moulded basket weave motif, the centre depicting sharawadji landscape scene with figures, ox, houses, foliage and mountain detail.