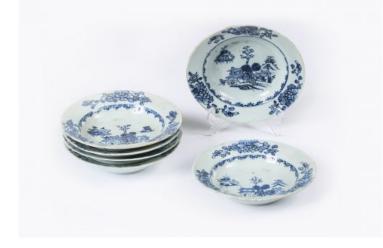

## **Item Description**

Early 19th Century Jiaqing Qing Dynasty set of six blue and white Nanjing porcelain shaped dishes of circular form, the outer rim with floral motif, the centre depicting sharawadji landscape scene with figures, houses, foliage and mountain detail.