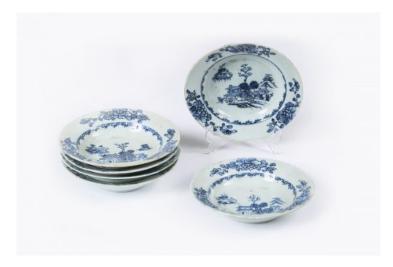

## 10163 - Early 19th Century Jiaqing Qing Dynasty Set of Six Blue and White Nanjing Porcelain Dishes

Item Categories: Porcelain, Glassware and Silver

Item Page:

https://osullivanantiques.com/item/10163-early-19th-century-jiaqing-qing-dynasty-set-of-six-blue-and-white-nanjing-porc elain-dishes/

## Item Description

Early 19th Century Jiaqing Qing Dynasty set of six blue and white Nanjing porcelain shaped dishes of circular form, the outer rim with floral motif, the centre depicting sharawadji landscape scene with figures, houses, foliage and mountain detail.