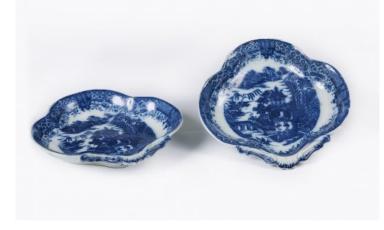

#### **Item Description**

Early 19th Century English pair of blue and white porcelain willow pattern heart shaped dishes with moulded edge depicting sharawadji landscape scene with dwellings, foliage, figures and river detail. Price On Request

## Dimensions

- Diameter: 8.25 inches