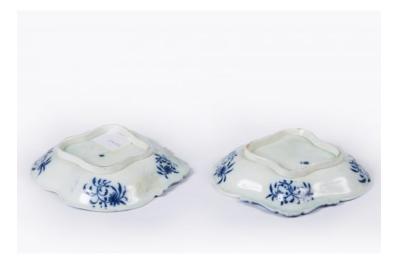

#### **Item Description**

Early 19th Century English pair of blue and white porcelain willow pattern heart shaped dishes with moulded edge depicting sharawadji landscape scene with dwellings, foliage, figures and river detail. Price On Request

## Dimensions

- Diameter: 8.25 inches