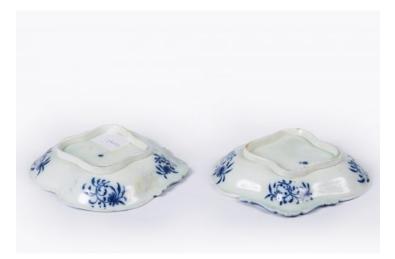

# 10162 - Early 19th Century English Pair of Blue and White Porcelain Willow Pattern Heart Shaped Dishes

Item Categories: Porcelain, Glassware and Silver

Item Page:

https://osullivanantiques.com/item/10162-early-19th-century-english-pair-of-blue-and-white-porcelain-willow-pattern-hear t-shaped-dishes/

#### **Item Description**

Early 19th Century English pair of blue and white porcelain willow pattern heart shaped dishes with moulded edge depicting sharawadji landscape scene with dwellings, foliage, figures and river detail. Price On Request

## Dimensions

- Diameter: 8.25 inches