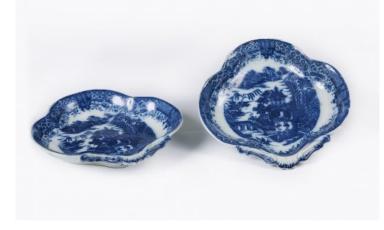

# 10162 - Early 19th Century English Pair of Blue and White Porcelain Willow Pattern Heart Shaped Dishes

Item Categories: Porcelain, Glassware and Silver

Item Page:

https://osullivanantiques.com/item/10162-early-19th-century-english-pair-of-blue-and-white-porcelain-willow-pattern-hear t-shaped-dishes/

#### **Item Description**

Early 19th Century English pair of blue and white porcelain willow pattern heart shaped dishes with moulded edge depicting sharawadji landscape scene with dwellings, foliage, figures and river detail. Price On Request

## Dimensions

- Diameter: 8.25 inches