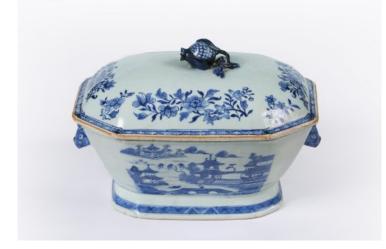

## 10161 - 18th Century Chinese Export Nankin Porcelain Tureen

Item Categories: <u>Porcelain, Glassware and Silver</u> Item Page: <u>https://osullivanantiques.com/item/10161-18th-century-chinese-export-nankin-porcelain-tureen/</u>

### Item Description

18th Century Chinese Export Nankin blue and white porcelain tureen with willow pattern motif of sharawadji landscape of houses and foliage in a river scene flanked with dragon head motif handles to the sides and surmounted with foliate motif handle on lid.

### Dimensions

- Height: 9 inches
- Width: 14 inches