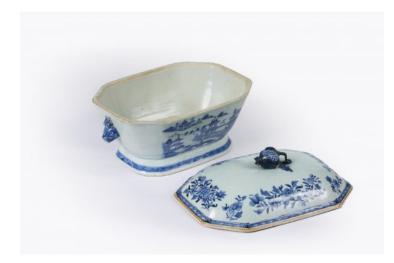

## 10161 - 18th Century Chinese Export Nankin Porcelain Tureen

Item Categories: <u>Porcelain, Glassware and Silver</u> Item Page: <u>https://osullivanantiques.com/item/10161-18th-century-chinese-export-nankin-porcelain-tureen/</u>

### Item Description

18th Century Chinese Export Nankin blue and white porcelain tureen with willow pattern motif of sharawadji landscape of houses and foliage in a river scene flanked with dragon head motif handles to the sides and surmounted with foliate motif handle on lid.

### Dimensions

- Height: 9 inches
- Width: 14 inches