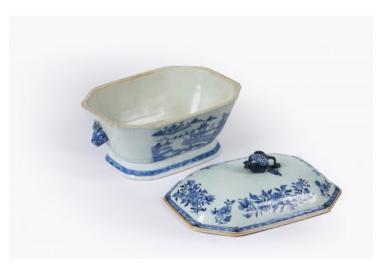

#### Item Description

18th Century Chinese Export Nankin blue and white porcelain tureen with willow pattern motif of sharawadji landscape of houses and foliage in a river scene flanked with dragon head motif handles to the sides and surmounted with foliate motif handle on lid.

#### **Dimensions**

- Height: 9 inches