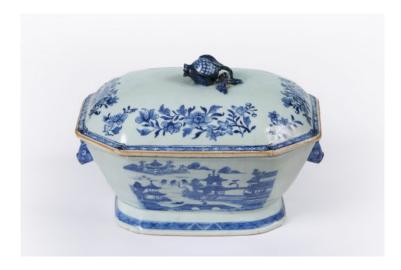

#### Item Description

18th Century Chinese Export Nankin blue and white porcelain tureen with willow pattern motif of sharawadji landscape of houses and foliage in a river scene flanked with dragon head motif handles to the sides and surmounted with foliate motif handle on lid.

#### **Dimensions**

- Height: 9 inches