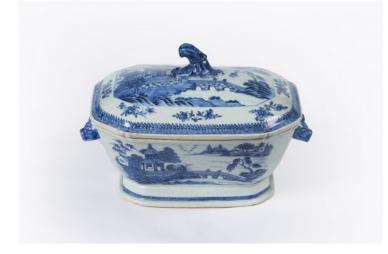

#### Item Description

18th Century Chinese Export Nanking blue and white porcelain tureen with specific square cell diaper border outlined with a spearhead border surrounding landscape scene motif of dwellings and foliage in a river scene flanked with dragon head motif handles on sides surmounted with foliate motif handle on lid. Price On Request

## Dimensions

- Height: 9 inches
- Width: 14 inches