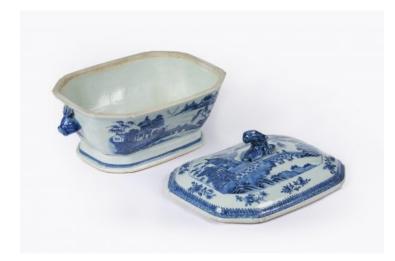

#### Item Description

18th Century Chinese Export Nanking blue and white porcelain tureen with specific square cell diaper border outlined with a spearhead border surrounding landscape scene motif of dwellings and foliage in a river scene flanked with dragon head motif handles on sides surmounted with foliate motif handle on lid. Price On Request

## Dimensions

- Height: 9 inches
- Width: 14 inches