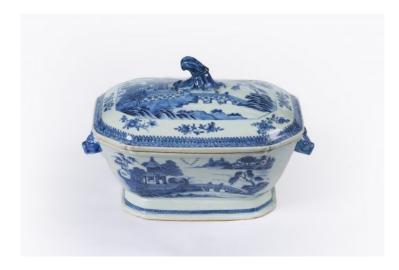

### Item Description

18th Century Chinese Export Nanking blue and white porcelain tureen with specific square cell diaper border outlined with a spearhead border surrounding landscape scene motif of dwellings and foliage in a river scene flanked with dragon head motif handles on sides surmounted with foliate motif handle on lid.

#### **Dimensions**

- Height: 9 inches