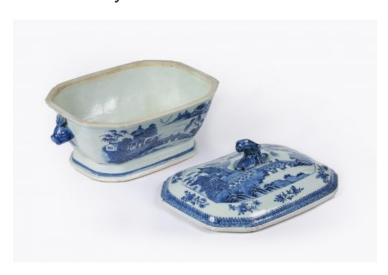

### Item Description

18th Century Chinese Export Nanking blue and white porcelain tureen with specific square cell diaper border outlined with a spearhead border surrounding landscape scene motif of dwellings and foliage in a river scene flanked with dragon head motif handles on sides surmounted with foliate motif handle on lid.