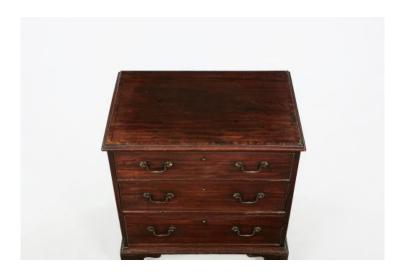

#### Item Description

18th Century George II crossbanded line inlaid mahogany chest of drawers, the moulded top raised over three graduated long cockbeaded drawers with brass pulls and escutcheons terminating on ogee bracket feet. Price On Request

#### Dimensions

- Height: 31 inches
- Width: 29 inches
- Depth: 19.25 inches