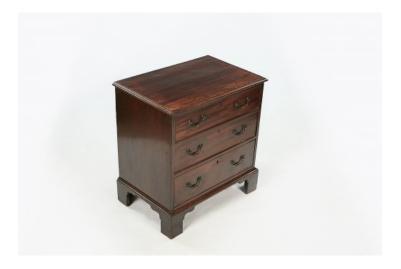

#### Item Description

18th Century George II crossbanded line inlaid mahogany chest of drawers, the moulded top raised over three graduated long cockbeaded drawers with brass pulls and escutcheons terminating on ogee bracket feet. Price On Request

#### Dimensions

- Height: 31 inches
- Width: 29 inches
- Depth: 19.25 inches