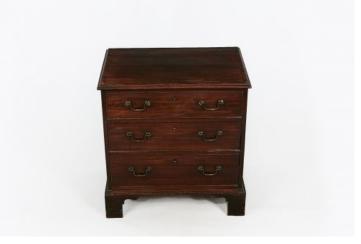

#### Item Description

18th Century George II crossbanded line inlaid mahogany chest of drawers, the moulded top raised over three graduated long cockbeaded drawers with brass pulls and escutcheons terminating on ogee bracket feet. Price On Request

#### Dimensions

- Height: 31 inches
- Width: 29 inches
- Depth: 19.25 inches